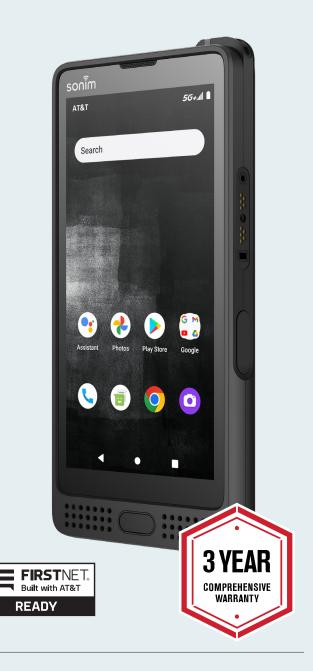

## AT&T Business customers get the ultra-rugged, ultra-reliable XP10 for \$0.99 with a 3-year plan.

The Sonim XP10 is built to handle the elements—whether it's the most extreme job site or a day full of calls.

## Built for enterprise. Built to get more done.

Lower the total cost of ownership with a **3-year comprehensive warranty.** 

5000mAh battery for all day power.

Extra loud, 100dB+ speakers with **Noise Cancellation Technology** to hear and be heard in the noisiest environments.

Hassle free deployment and device management with **SonimWare Software**, included at no charge.

Built to industry-leading **Rugged Performance Standards,** including MIT-STD-810H and Non-Incendive
Class I, II and III Div 2 ratings for performance in the most extreme conditions.