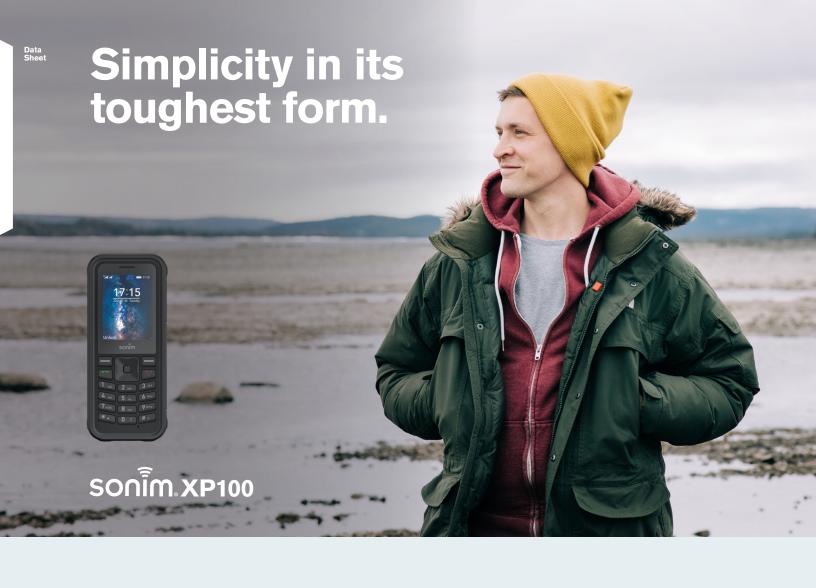

# Compact design and rugged construction power you through the day.

Even if no two days are alike, we know one thing for sure: every one is demanding. So you need a phone that can answer every demand. The Sonim XP100 is that phone. Designed and built with everything you need and nothing you don't, its power, durability and ease-of-use make it your go-to sidekick from the jobsite to the campsite and everything in between.

### **Features**

Corning® Gorilla® Glass screen; MIL-STD-810H, IP68 and IPX9K ratings make it drop-proof, waterproof and lifeproof

**Hear and be heard** with HD Speakers; Voice over LTE provides clear communication

Flashlight that outshines any other flashlight

Oversized buttons for ease of use

Room for plenty of pics, videos and documents with 128GB of external storage Data Sheet